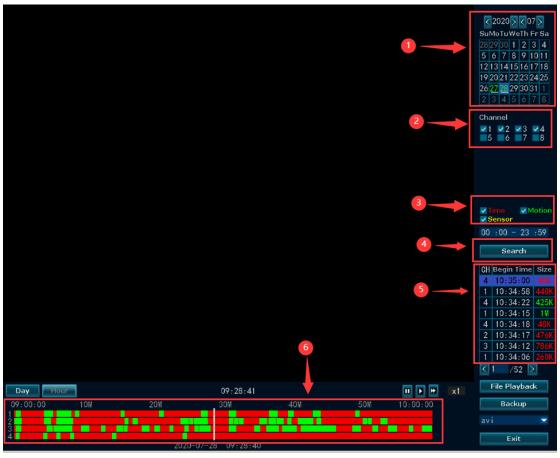

## How to playback recorded footage on monitor?

Please operate on the local NVR, right click, click "playback" you can see and operate on the below screen:

- 1 Select the target date (the font of the date is green to indicate that there is video on that day, and the white one is no video)
- 2 Select target channel
- 3 Select the type of record
- 4 Click "search" to search for video
- 5 and 6 are the searched videos, the green one indicates the alarm video, and the red one is the normal video. You can play it by double-clicking the searched file