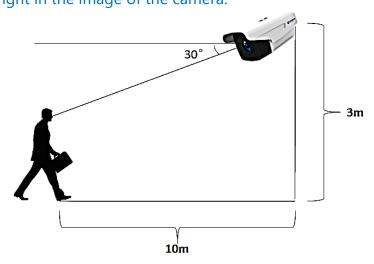

## **Read Before Use:**

- 1 At present, the camera only supports 2.4G Wi-Fi with 802.11b/g/n protocol, does not support 5G Wi-Fi. Please keep the 2.4G connection between the phone and the router.
- Wireless products are greatly affected by the installation environment. If the Wi-Fi signal is weak, it will often loose connections or video freezes. Therefore, before fixing the camera on the wall, place the camera in this position and test whether the real-time preview image is normal.
- With AI human detection set, how far away can a person trigger an alarm? This is determined according to the installation height and angle of the camera, generally can be triggered within 10 meters (32.9ft). We recommend that the camera be installed at a height of 3m (9ft) and 30 degrees from the horizontal. Adjust the angle of the camera, that is, the person is upright in the image of the camera.