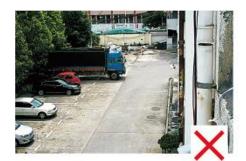

the phone and the router.
- Wireless products are greatly affected by the installation environment. If the Wi-Fi signal is weak, it will often loose connections or video freezes. Therefore, before fixing the camera on the wall, place the camera in this position and test whether the real-time preview image is normal.
- With AI human detection set, how far away can a person trigger an alarm? This is determined according to the installation height and angle of the camera, generally can be triggered within 10 meters (32.9ft). We recommend that the camera be installed at a height of 3m (9ft) and 30 degrees from the horizontal. Adjust the angle of the camera, that is, the person is upright in the image of the camera.



4 The camera should be installed in an open location as much as possible.