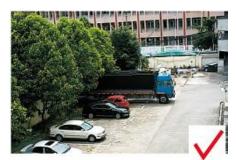

phone and the router.
- Wireless products are greatly affected by the installation environment. If the Wi-Fi signal is weak, it will often loose connections or video freezes. Therefore, before fixing the camera on the wall, place the camera in this position and test whether the real-time preview image is normal.
- With AI human detection set, how far away can a person trigger an alarm? This is determined according to the installation height and angle of the camera, generally can be triggered within 10 meters (32.9ft). We recommend that the camera be installed at a height of 3m (9ft) and 30 degrees from the horizontal. Adjust the angle of the camera, that is, the person is upright in the image of the camera.



4 The camera should be installed in an open location as much as possible.