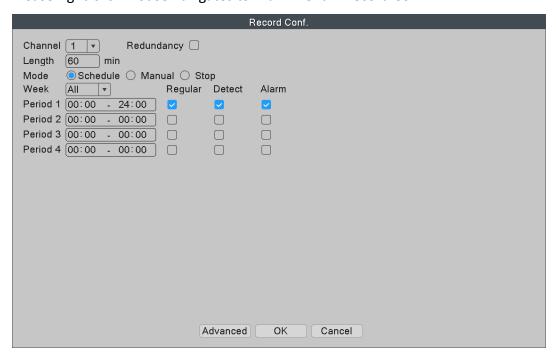

## How to customize recording mode?

Please right-click mouse navigates to Main Menu > Record Conf.

The default record setting is 24 hours (full day) for all channels.

You can customize schedule recording based on your needs.

[Channel] The channel which you want to setup.

【Length 】 The standard length of each segment.

[Mode] The way you want to record videos.

- ① Schedule: The select channel will only record during the chosen time period.
  - Regular: The system will keep recording during the chosen time period.
  - Dectect: The system will record a video segment when the camera detected movements during the chosen time period.
  - Alarm: The system will record after the external alarm triggers the alarm, because this system cannot connect an external alarm, so this function is not supported.

Example: If you want to record only when the alarm is triggered, please check "Dectect" and uncheck "Regular" and "Alarm".

- 2 Manual: The selected channel will record all the time.
- Stop: The selected channel will not record any more.