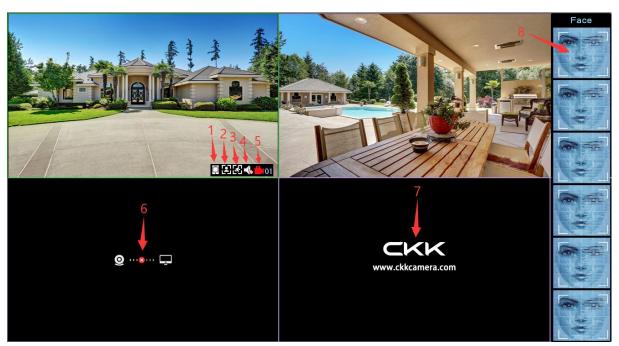

## 3. What do the icons on the window mean?

(1) APP connections: You can see how many users are watching the camera.

(2) Face detection: This flag lights up when the camera detects a face.

(3) Human detect: This flag lights up when the camera detects a human body.

(4) Audio: Connect the headset or TV to the NVR, turn on the speaker and you can hear the sound of the camera.

(5) Record: This flag lights up when the camera is recording.

(6) Indicates that the camera is disconnected from the NVR.

(7) There is no camera configured for this channel.

(8) After the camera detects the face, it will be displayed on the right side of the screen. If you don't want to show faces, please right click the mouse and click "Face detection".