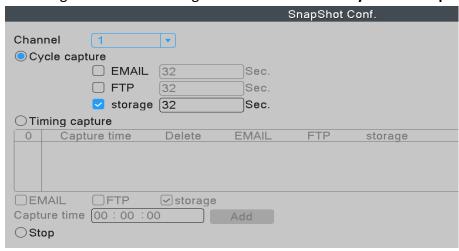

## 8. Snapshot configuration

Please right-click mouse navigates to Main Menu --> System--> Snapshot Conf.

**Cycle capture**: The camera will take snapshots periodically. For example, the default snapshot period is 32 seconds, it means the camera will automatically take snapshot every 32 seconds.

**Time capture**: The camera will take snapshots at the time that you set.

**Email:** The camera will send the snapshots capture to your email (Please right-click mouse navigates to Main Menu -->network-->Net Service to setup your email (See page 19 for setup).

FTP: Not applicable.

**Storage:** The NVR will store the snapshots capture in the HDD (Please right-click mouse navigates to Main Menu --> Advanced-->HDD info, Select the drive and click on "Partition" to set the record partition and image partition)