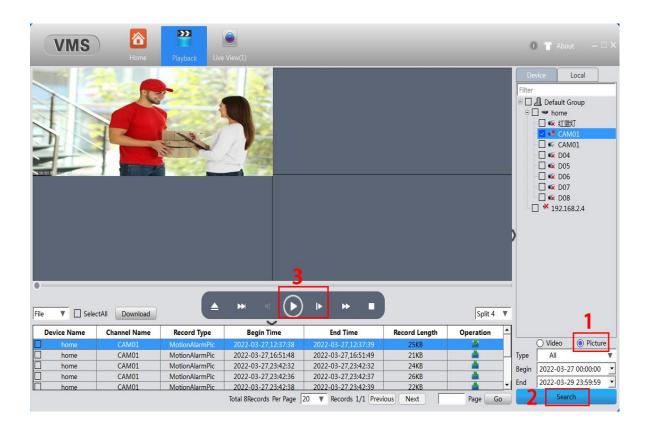

Note: Note: NVR cannot view screenshots, you can view them on your computer software VMS: after logging into VMS software, click on "playback", select the channel, choose "picture", click on "search", double click on the searched picture to view it.